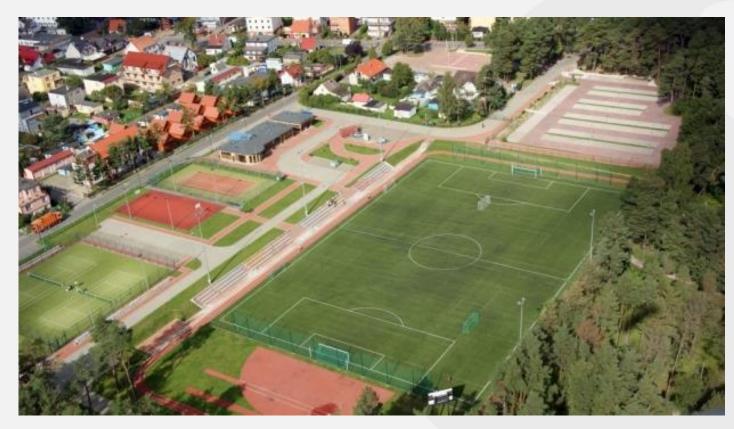

## **OBIEKTY SPORTOWE**

 Treningi będą realizowane na obiektach sportowych Miejskiego Ośrodka Sportu w Pobierowie.